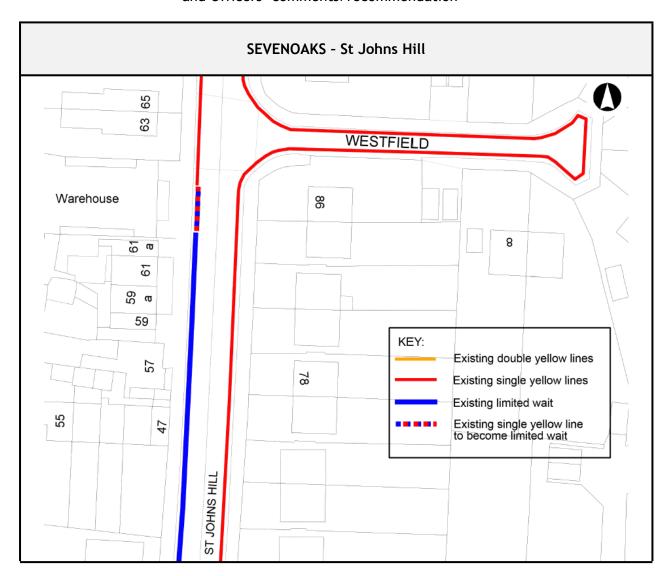

## APPENDIX 6 - FOR DECISION SEVENOAKS - ST JOHNS HILL - PARKING PROPOSAL

Description and plan of parking proposals, details of objections/comments received and Officers' comments/recommendation

| Description                                 | Proposed Changes                              |
|---------------------------------------------|-----------------------------------------------|
| ST JOHNS HILL - West side, from a point 73m | Revoke single yellow line (no waiting, Monday |
| north of its junction with Camden Road,     | - Saturday, 8:30am - 6:30pm) and replace      |
| northwards for 9m                           | with limited wait (2 hours max. stay, no      |
|                                             | return 1 hour, Monday - Friday, 8am - 5pm)    |
|                                             | parking bay                                   |

# APPENDIX 6 - FOR DECISION SEVENOAKS - ST JOHNS HILL - PARKING PROPOSAL

Description and plan of parking proposals, details of objections/comments received and Officers' comments/recommendation

|   | limited wait is extended to include Saturdays. The notice board should read as follows,                                                                                                                                                                                                                                                                                                                                                                                                                                                                                                                                                        |
|---|------------------------------------------------------------------------------------------------------------------------------------------------------------------------------------------------------------------------------------------------------------------------------------------------------------------------------------------------------------------------------------------------------------------------------------------------------------------------------------------------------------------------------------------------------------------------------------------------------------------------------------------------|
|   | 'Limited Wait 2 hours maximum stay no return one hour Monday - Saturday 8am - 5pm.'                                                                                                                                                                                                                                                                                                                                                                                                                                                                                                                                                            |
| 2 | I would like to comment on the proposed extension of parking availability in St Johns                                                                                                                                                                                                                                                                                                                                                                                                                                                                                                                                                          |
|   | Hill from 61 to 64 St Johns Hill. The whole of St Johns Hill is basically a residential area with car parking restrictions on Monday to Saturdays 0830 to 1830 but for some strange reason the commercial area is only Monday to Friday 0800 to 1700. If anything the restrictions should be in reverse. I have no objection in extending the parking availability as long the restrictions are brought up to the same level as all other roads in the St Johns area i.e. Monday to Saturday 0830 to 1830 hrs. Also, many disabled patients visit the clinic, a disabled only area in this new section would be of great use to these persons. |